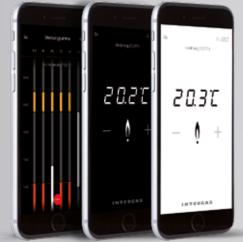

## COMFORT TOUCH APP

36.05

INTERGAS

Total control over your comfort. Anytime. Anyplace. Anywhere.

As an installer, you'll be able to provide your customers with total peace of mind using our Intergas Gateway and a compatible OpenTherm thermostat, and if necessary, even adjust their boilers remotely via our Service Dashboard. The dashboard also serves as a comprehensive servicing and maintenance guide for all our appliances. The end user app is compatible with Combi Compact HRE and HReco boilers (2014 or later) and our new Xtreme boilers. Only appliances built from 2017 on are compatible with our Comfort Touch thermostat.