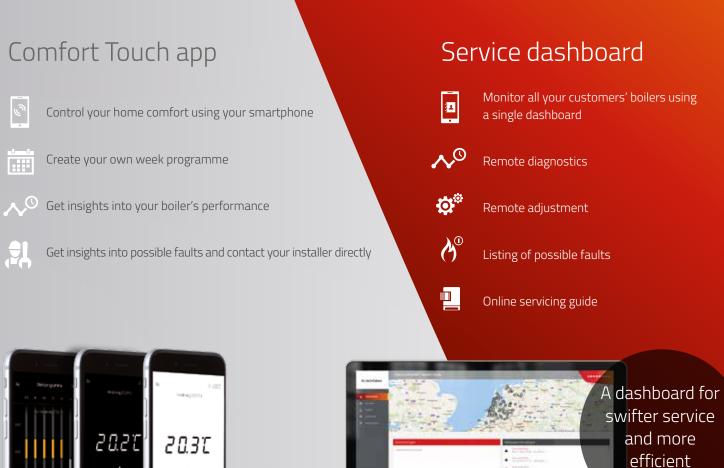

## COMFORT TOUCH APP

36.05

INTERGAS

Total control over your comfort. Anytime. Anyplace. Anywhere.

As an installer, you'll be able to provide your customers with total peace of mind using our Intergas Gateway and a compatible OpenTherm thermostat, and if necessary, even adjust their boilers remotely via our Service Dashboard. The dashboard also serves as a comprehensive servicing and maintenance guide for all our appliances. The end user app is compatible with Combi Compact HRE and HReco boilers (2014 or later) and our new Xtreme boilers. Only appliances built from 2017 on are compatible with our Comfort Touch thermostat.